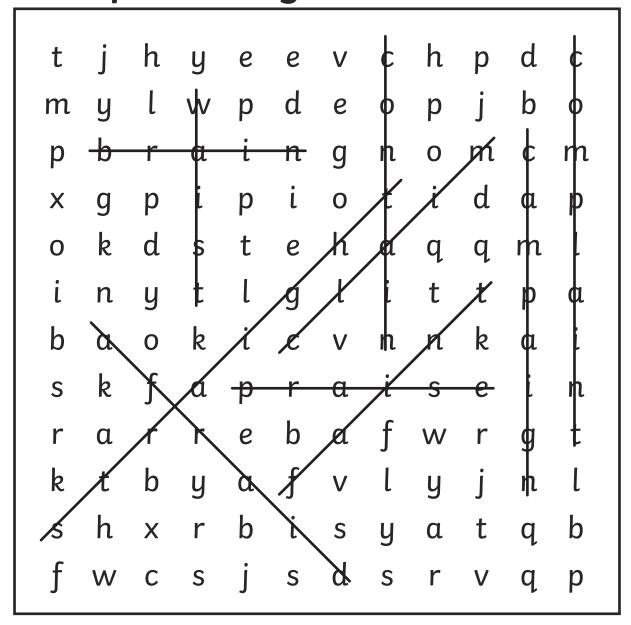

### Words with a Long /a/ Sound Spelt Using 'ai'

```
t
                        d
                                                b
                             е
                   p
                                       p
m
              α
                        n
                             g
p
                                  n
                                                     m
                                            d
                                       i
                                  t
                                                α
X
                                                     p
     k
          d
                             h
               S
                        е
0
                                  α
                                       q
                                                m
                                       t
     n
                        g
                                                p
                                                     \mathfrak{a}
b
               k
     α
                                                α
                                  n
                                       n
     k
              α
                             α
                                       S
S
                        b
                                  f
                             α
                                      W
     α
               r
                        f
k
          b
              y
                   α
                                       y
                   b
                                                     b
                             S
                                  y
                                       α
                             d
                        S
                                  S
               S
                                       r
                                                     p
```

# Words with a Long /a/ Sound Spelt Using 'ai' **Answers**

straight waist
campaign claim
contain praise
brain complaint
faint afraid